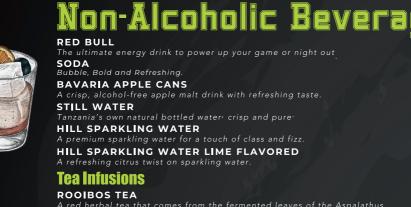

HIBISCUS TEA
An infusion made from the crimson or deep magenta-colored calyces (sepals) of the roselle flower

PEPPERMINT TEA
Made by infusing peppermint leaves in hot water

GREEN TEA
A refreshing and health-boosting tea, rich in antioxidants and gentle flavor.

ENGLISH BREAKFAST TEA
A strong, full-bodied black tea, ideal for a traditional morning boost.

CHAMOMILE TEA
Made from dried chamomile flowers

TEAS

7,000

2,000

5.000

2.000

4,000

4,000

5.000

8.000

8.000

A Tanzanian twist of chai tea with ginger, honey, and a kick of spice.

Coffee
ESPRESSO
5,000

A rich and intense shot of pure coffee flavor, perfect for a quick boost.

MACCHIATO